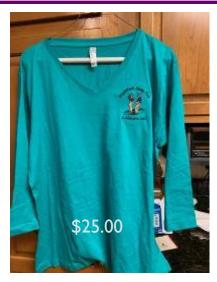

Sugarfoot Logo Items for Sale Please support your club and help promote

Sugarfoot by purchasing one or more of the following pictured items with the Sugarfoot logo, which will be on display at our parties:

Purple Crew Neck Short Sleeve T-Shirt-\$15

Teal V-Neck 3/4 Length T-Shirt-\$25

Rose Color Polo Shirt-\$25

Please contact Kim Goff at (919) 920-2486 text or phone call to order. We will be exploring other potential items through our supplier, Limelight of NC. Please feel free to check out their website, Limelightofnc.com to see if there are other items in which you may have interest.

See the Shirt pictures on the next page

Photo Credit: Kim Goff

Sugarfoot Shag Club has a limited number of Window Decals for \$5.00 each available during our socials. Please inquire at the Sign In Desk.