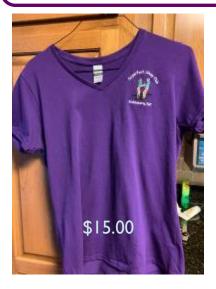

Sugarfoot Logo Items for Sale Please support your club and help promote

Sugarfoot by purchasing one or more of the following pictured items with the Sugarfoot logo, which will be on display at our parties:

Purple Crew Neck Short Sleeve T-Shirt-\$15

Teal V-Neck 3/4 Length T-Shirt-\$25

Rose Color Polo Shirt-\$25

Please contact Kim Goff at (919) 920-2486 text or phone call to order. We will be exploring other potential items through our supplier, Limelight of NC. Please feel free to check out their website, Limelightofnc.com to see if there are other items in which you may have interest.

See the Shirt pictures on the next page

Photo Credit: Kim Goff

Sugarfoot Shag Club has a limited number of Window Decals for \$5.00 each available during our socials. Please inquire at the Sign In Desk.