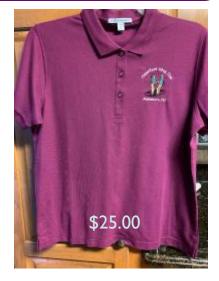

Purple Crew Neck Short Sleeve T-Shirt-\$15

Teal V-Neck 3/4 Length T-Shirt-\$25

Rose Color Polo Shirt-\$25

Please contact Kim Goff at (919) 920-2486 text or phone call to order. We will be exploring other potential items through our supplier, Limelight of NC. Please feel free to check out their website, Limelightofnc.com to see if there are other items in which you may have interest.

See the Shirt pictures on the next page

Photo Credit: Kim Goff

Sugarfoot Shag Club has a limited number of Window Decals for \$5.00 each available during our socials. Please inquire at the Sign In Desk.