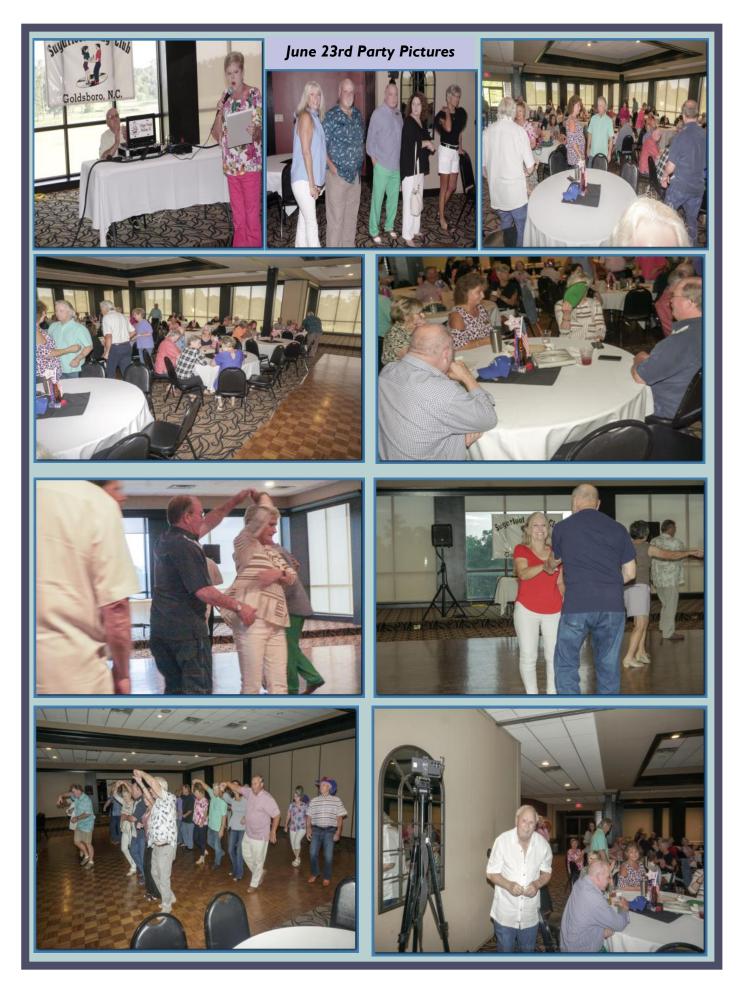

Greetings Sugarfoot Shag Club Members and Friends. Hope everyone is doing well and enjoying the summertime. We had a great time at our June 2023 party. There was a total of 83 people there. Chigger Woods done an awesome job as our DJ and a great time was had by everyone. Thank you to Brenda for the cute red, white and blue decorations, and thank you to those that helped get them out and put up after the party. As I have stated before, it takes a lot of planning and work to pull these parties off. Sugarfoot Shag Club appreciates any members that are willing to help with party prep, clean up, or food prep. Please let some of our board members know if you are willing to volunteer any time at all for one of our parties.

How about our food truck – Causeys Grill at our June party? The food was delicious. All of our board members received a lot of positive feedback. The board has discussed this in great detail, and have decided that we will be doing this again in the future periodically. The only negative comment that any of us heard about was the cost of the meal from the food truck, but it didn't cost more than a couple going out to eat at most places. In addition, if you are bringing food to a party, that costs money as well. So, the bottom line is we will be trying other food trucks – not every month but periodically just to change things up and give our members a break from bringing food.